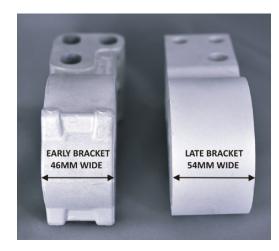

Note: PFF1-502 Fits later models from around 2007 on with 54mm wide bracket. PFF1-502-46 Fits early models up to around 2007 with a 46mm wide bracket, shown in Figure 1. Ensure the corresponding part is used for installation. Steps for installation are the same.

Figure 1 - Left: 46mm bracket for PFF1-502-46 Right: 54mm bracket for PFF1-502